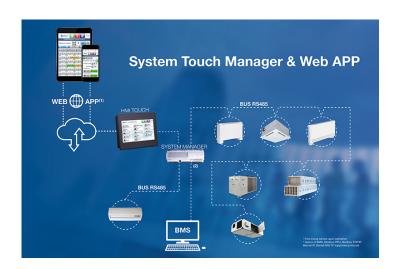

# System Touch Manager & Web APP

The entire system at your fingertips Simple and effective interface Energy saving functions Remote control via WEB

Tax incentives\*

System Touch Manager offers a simple and effective interface to control and program the conditions of the individual rooms of a building, manage the main system components and the room terminals from a single point. The system offers a series of energy saving functions for the management of generators, the production of domestic hot water, the distribution network and the terminal units such as management with time bands that allows 10 summer/winter bands to be programmed at 2 temperature levels. It is also possible to manage via the local network and remote monitoring via the web.